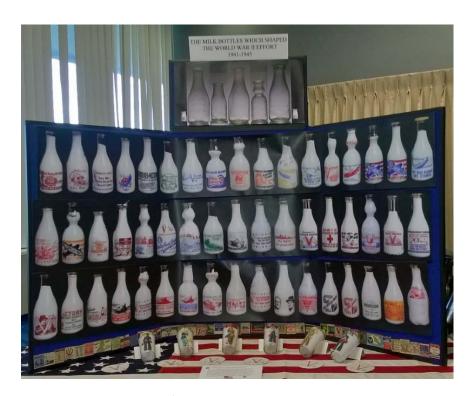

# LOST DAIRY FARMS AND THE BREEDS OF DAIRY COWS OF HUNTERDON COUNTY

With Hunterdon Dairy Farm Historian John Force and Retired Dairyman Bernie Beatty

Lecture Held on June 18, 2014 at the Main Branch of the County Library







John Force's Antique Dairy Bottle Collection



# DAIRY FARMS IN HUNTERDON COUNTY THAT I SERVED AND INSTALLED SURGE MILKING EQUIPMENT IN THE 1950'S

# BY JOHN FORCE

The following information is as 2-11-13, made possible using my 85 year old memory!

## <u>A</u>

| Joseph Adda Farm      | In farm Preservation      | Kingoes    |
|-----------------------|---------------------------|------------|
| Donald Alpaugh        | Still a working farm      | Lebanon    |
| George Alles          | Now J.P. Case School      | Flemington |
| Linton Alles          | Now a housing development | Flemington |
| Martin Alles          | Now a housing development | Flemington |
| George Allen          | Hopewell-Wertsville Road  | Wertsville |
| Richard Anderson      | Still a farm              | Pittstown